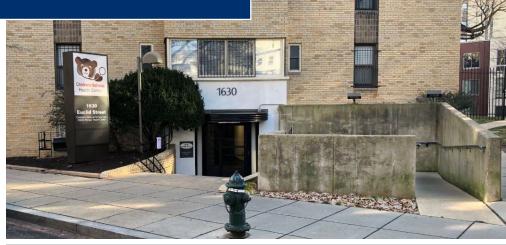

# SPACE FEATURES

- MEDICAL CLINIC: Ground floor space
- Currently occupied by Children's Hospital Medical Clinic
- 5,000 square feet
- \$12,600/month / \$30.25 SF
- Separate meter for electric
- Parking available
- Storage space available
- Exterior marque signage available
- Dedicated entrance

#### - LEASE -

**Dorchester House** 1630 Euclid Street, NW Washington, DC 20009