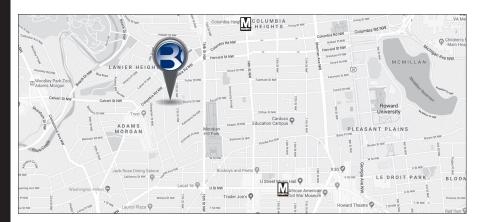

### THE PROPERTY

- Adams Morgan
- Close to two Metro stations
  - Columbia Heights 0.6 miles
  - U Street 0.8 miles
- Walking distance to restaurants, shops, metro, Adams Morgan, U Street