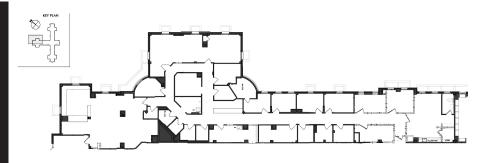

# SPACE FEATURES

- MEDICAL CLINIC: Ground floor space
- Currently occupied by Children's Hospital Medical Clinic
- 5,000 square feet
- \$12,600/month / \$30.25 SF
- Separate meter for electric
- Parking available
- Storage space available
- Exterior marque signage available
- Dedicated entrance