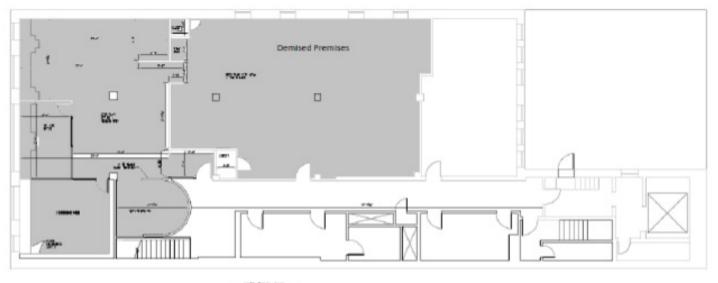

### **FLOOR PLAN**

SECOND FLOOR PLAN

AND FLUP EVIED

| AVAILABILITY:      | IMMEDIATELY                     |
|--------------------|---------------------------------|
| RATE:              | \$30.00/SF - \$10,055/MONTH     |
| TERM:              | 3-5 YEARS                       |
| REAL ESTATE TAXES: | PROPORTIONATE SHARE             |
|                    | PAID BY TENANT                  |
| PARKING:           | 5 RESERVED SPACES (\$100/SPACE) |