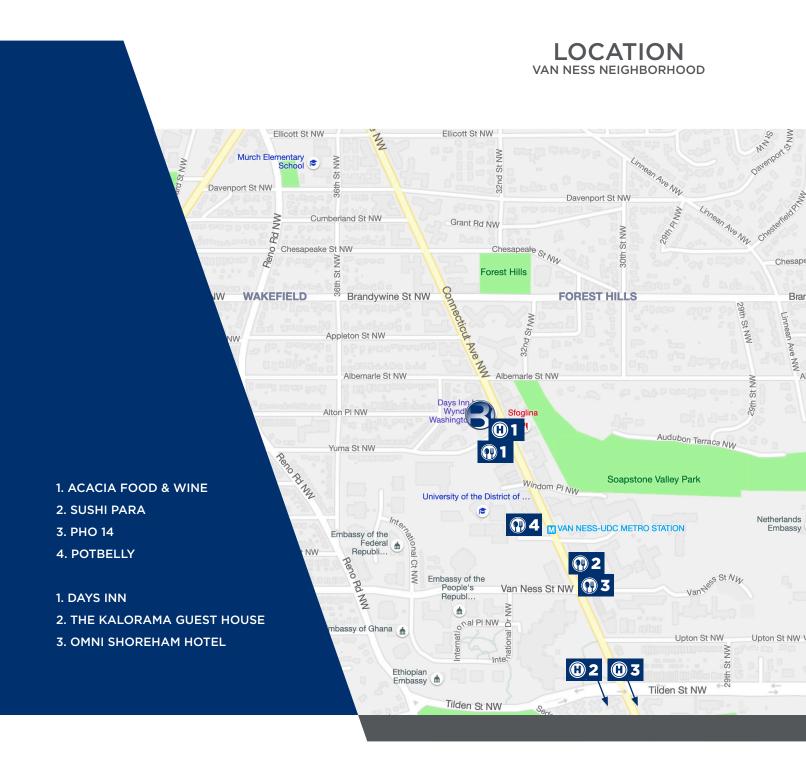

#### **PROPERTY HIGHLIGHTS**

COMMON KITCHEN

TWO BLOCKS FROM VAN NESS METRO

PARKING AVAILABLE

WALKING DISTANCE FROM METRO, UDC, ROCK CREEK PARK, SHOPS AND RESTAURANTS

BRITTANY RICE PROPERTY MANAGER

ANY GARMENT DRY CLEANED \$245