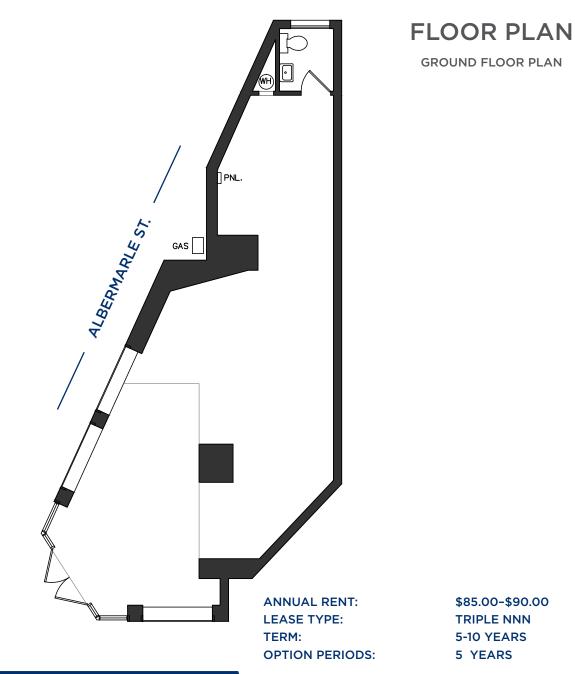

### AVAILABLE SPACE

GROUND FLOOR 860 SF

# 4483 CONNECTICUT AVENUE

\*LEASE RATE DOES NOT INCLUDE UTILITIES, PROPERTY EXPENSES OR BUILDING SERVICES

TARA MANSARE SENIOR PORTFOLIO MANAGER 202.898.2920 DIRECT TMANSARE@BORGERMANAGEMENT.COM