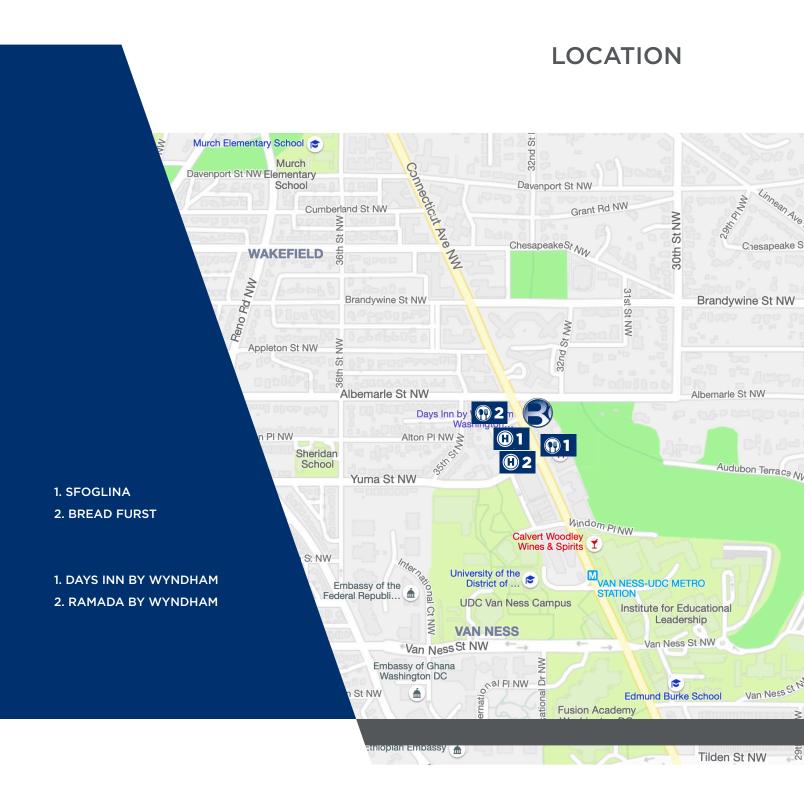

#### **PROPERTY HIGHLIGHTS**

CORNER RETAIL SPACE TWO SIDED STORE FRONT EXPOSURE NORTH CORNER OF CONNECTICUT AVENUE AND ALBEMARLE STREET CLOSE TO RED LINE VAN NESS METRO

TARA MANSARE SENIOR PORTFOLIO MANAGER 202.898.2920 DIRECT TMANSARE@BORGERMANAGEMENT.COM