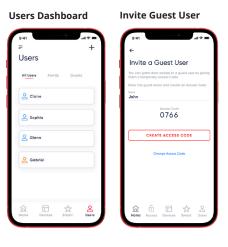

#### **Users & Guest Codes**

**Users:** Create and change your lock codes and assign new users.

**Guest Codes:** Provide front door access to family, friends or maybe a dog walker, by sending guest codes.