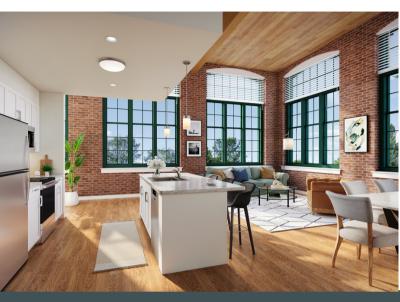

The Residences at Mill 8 offers unique apartment floorplans with exposed brick, restored beam ceilings and tall windows with beautiful views of the riverwalk!

Choose from 1-, 1- plus den and 2-bedroom apartment homes with white shaker kitchen cabinets, stainless steel appliances and open layouts.

#### **Interior Features**

- Brand New 1, 1 Plus Den & 2- Bedroom **Apartments**
- **Expansive Windows with Window Coverings**
- Hardwood Flooring in Living, Dining Area and **Bedrooms**
- **Exposed Wood Beam and Brick**
- White Shaker Cabinets
- Stainless Steel Appliances
- Kitchen Islands In Select Homes
- Modern Lighting Package
- Ample Closet Space and Walk In Closets