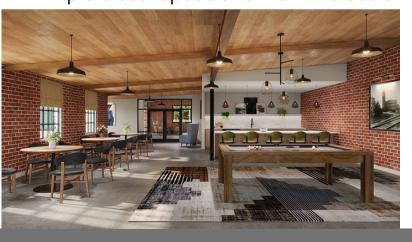

#### **Community Amenities**

- Located in the historic Ludlow Mills along the Chicopee River
- Impressive Spaces Including Resident Club Room with Catering Kitchen & Terrace
- Stay Fit! Multi-Functional Fitness Center
- Sharpen Your Mental Agility! On Site "Think Room" with Gaming, Puzzles & More!
- On Site Wellness Services
- Private Work from Home Pods and **Conference Space**
- On Site Laundry, Package Acceptance
- Elevator in Building
- All-inclusive community with maintenance services, landscape services and on site, professional management team