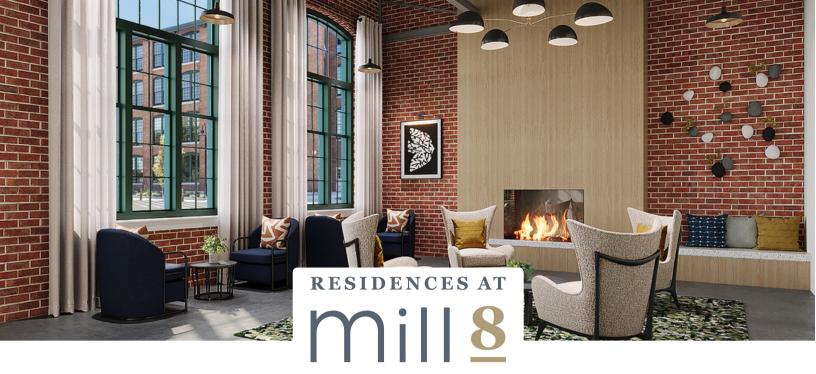

#### **Community Amenities**

- Located in the historic Ludlow Mills along the Chicopee River
- Impressive Spaces Including Resident Club Room with Catering Kitchen & Terrace
- Stay Fit! Multi-Functional Fitness Center
- Sharpen Your Mental Agility! On Site "Think Room" with Gaming, Puzzles & More!
- On Site Wellness Services
- Private Work from Home Pods and **Conference Space**
- On Site Laundry, Package Acceptance
- Elevator in Building
- All-inclusive community with maintenance services, landscape services and on site, professional management team