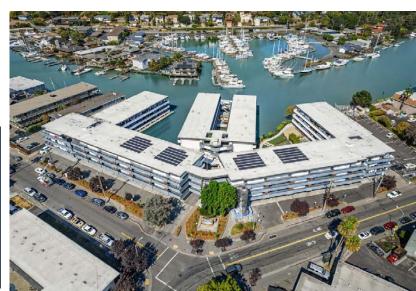

## The Meridian | San Rafael, CA

Nestled in upscale Marin County, The Meridian offers stunning vistas of San Rafael Creek from private

balconies and patios, barbecues, covered parking, Amazon Hub lockers, a fitness center, a private dock, a picnic area, and easy access to restaurants and freeways.