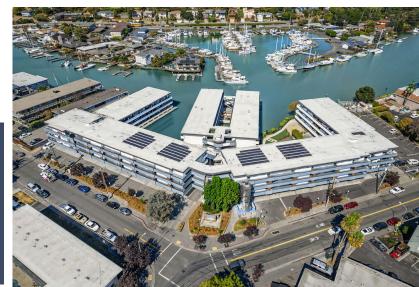

### The Meridian | San Rafael, CA

Nestled in upscale Marin County, The Meridian offers stunning vistas of San Rafael Creek from private balconies and patios, barbecues, covered parking, Amazon Hub lockers, a fitness center, a private dock, a picnic area, and easy access to restaurants and freeways.