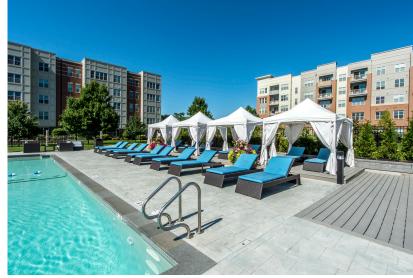

### **Quarrystone at Overlook** Ridge | Malden, MA

This upscale community, seven miles from Boston, features condo-quality design and premium amenities, including a heated outdoor swimming pool with a sun deck, cabanas, and grilling stations; a dog park; a state-of-the-art fitness center; gathering lounges; work-from-home spaces; a media room; and a dog spa.