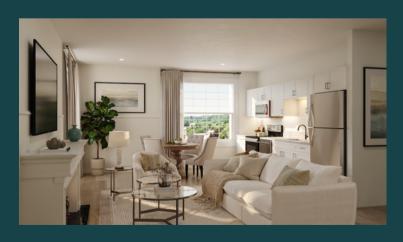

## **FEATURES & AMENITIES**

- Studio, 1 & 2 bedroom apartments
- A mix of historic preservation and new construction
- Light gray shaker kitchen cabinets
- Stainless steel appliances & marble look countertops
- Restored hardwood floors\*
- Roll in showers
- Large windows with window coverings
- Pendant lighting\*

\*Select Apartment Floorplans

- Centrally located in the heart of downtown Worcester, short walk to Worcester Train Station
- Fitness Center
- On Site Laundry Care Center
- Community Club Room with
  Fireplace and Demonstration Kitchen
- Social Activities & Resident Events
- Mail & Package Handling
- Surface Parking
- 2 Electric Vehicle Charging Stations
- Outdoor "secret garden" with Seating
- Elevated Building
- Non-Smoking, Pet Friendly