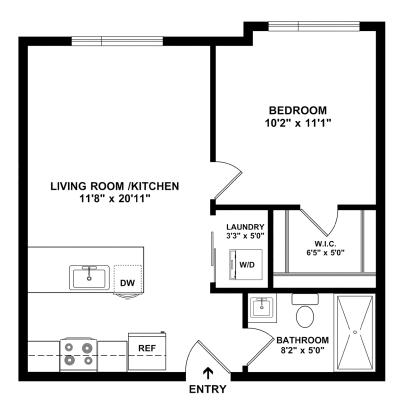

THE WILLET IS PET-FRIENDLY

| LIVING ROOM/KITCHEN<br>15'4" x 11'10"<br>w/d |       |
|----------------------------------------------|-------|
| BATHROOM<br>8'2" x 5'0"<br>CL                | ENTRY |
| BEDROOM<br>9'11" x 11'9"                     |       |

UNIT 102 1 BED | 1 BATH | 431 SQ.FT. DATE AVAILABLE RENT APARTMENT #

14 NAHANT AVE, REVERE MA 02151 | (781) 373 8060 | THEWILLETREVERE.COM

\*Floor plans are artist renderings and are shown for illustration purposes only. All square feet are approximate only.