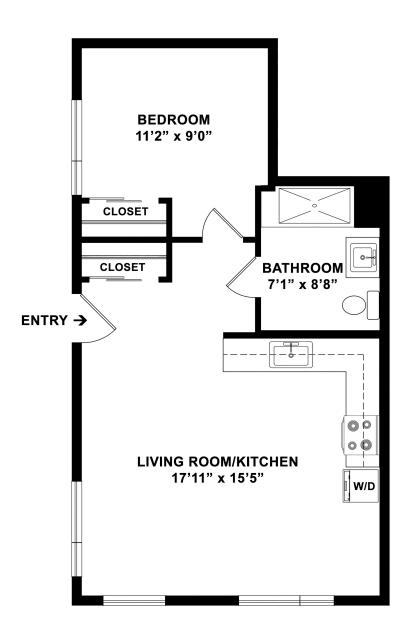

UNIT 102 1 BED | 1 BATH | 431 SQ.FT. DATE AVAILABLE RENT APARTMENT #

14 NAHANT AVE, REVERE MA 02151 | (781) 373 8060 | THEWILLETREVERE.COM

\*Floor plans are artist renderings and are shown for illustration purposes only. All square feet are approximate only.