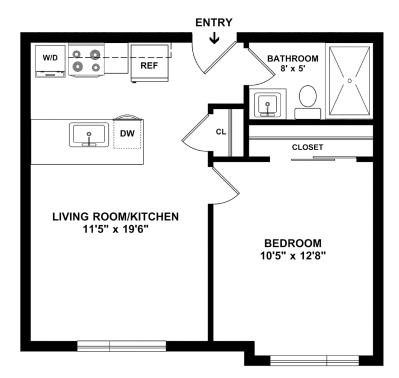

UNIT 102 1 BED | 1 BATH | 431 SQ.FT. DATE AVAILABLE RENT APARTMENT #

14 NAHANT AVE, REVERE MA 02151 | (781) 373 8060 | THEWILLETREVERE.COM

\*Floor plans are artist renderings and are shown for illustration purposes only. All square feet are approximate only.