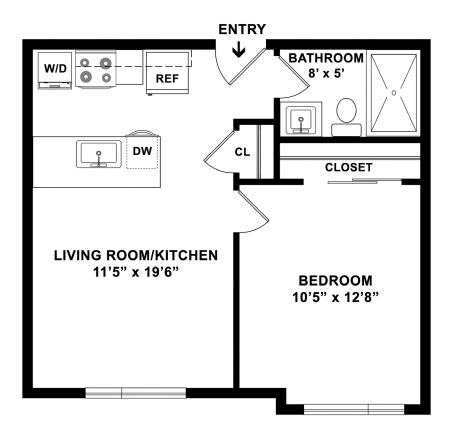

THE WILLET IS PET-FRIENDLY

UNIT 205

1 BED | 1 BATH | 443 SQ.FT.

| DATE AVAILABLE |
|----------------|
| RENT           |
| APARTMENT #    |
|                |

14 NAHANT AVE, REVERE MA 02151 | (781) 373 8060 | THEWILLETREVERE.COM

\*Floor plans are artist renderings and are shown for illustration purposes only. All square feet are approximate only.