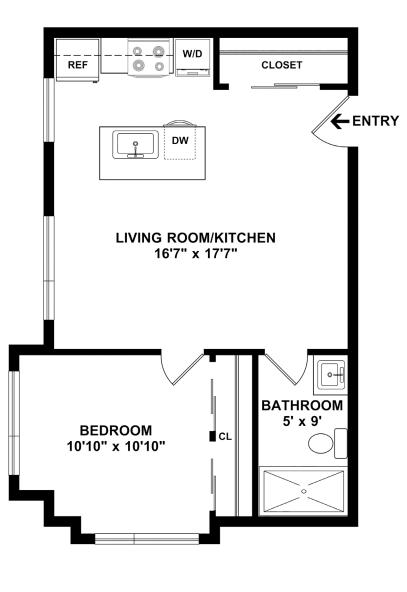

UNIT 102 1 BED | 1 BATH | 431 SQ.FT. DATE AVAILABLE RENT APARTMENT #

14 NAHANT AVE, REVERE MA 02151 | (781) 373 8060 | THEWILLETREVERE.COM

\*Floor plans are artist renderings and are shown for illustration purposes only. All square feet are approximate only.