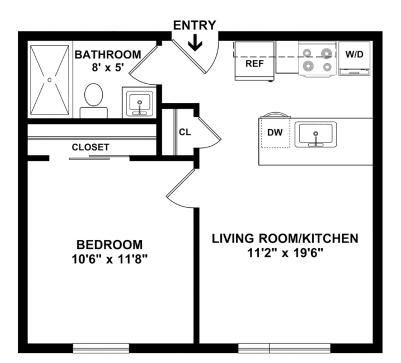

THE WILLET IS PET-FRIENDLY

| LIVING ROOM/KITCHEN<br>15'4" x 11'10"<br>w/d |       |
|----------------------------------------------|-------|
| BATHROOM<br>8'2" x 5'0"<br>CL                | ENTRY |
| BEDROOM<br>9'11" x 11'9"                     |       |

UNIT 102 1 BED | 1 BATH | 431 SQ.FT. DATE AVAILABLE RENT APARTMENT #

14 NAHANT AVE, REVERE MA 02151 | (781) 373 8060 | THEWILLETREVERE.COM

\*Floor plans are artist renderings and are shown for illustration purposes only. All square feet are approximate only.