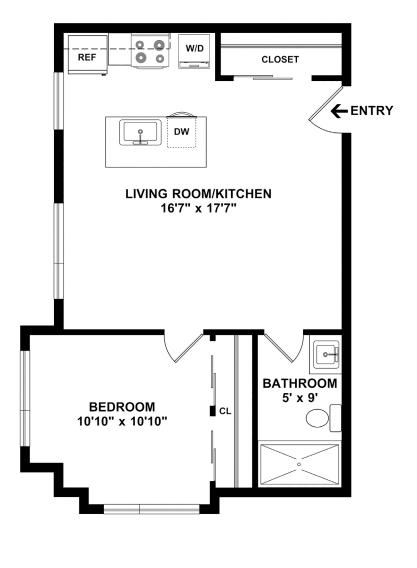

UNIT 102 1 BED | 1 BATH | 431 SQ.FT. DATE AVAILABLE RENT APARTMENT #

14 NAHANT AVE, REVERE MA 02151 | (781) 373 8060 | THEWILLETREVERE.COM

\*Floor plans are artist renderings and are shown for illustration purposes only. All square feet are approximate only.