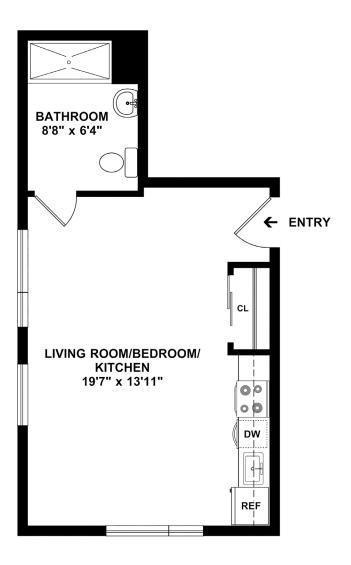

THE WILLET IS PET-FRIENDLY

| LIVING ROOM/KITCHEN<br>15'4" x 11'10"<br>w/d |       |
|----------------------------------------------|-------|
| BATHROOM<br>8'2" x 5'0"<br>CL                | ENTRY |
| BEDROOM<br>9'11" x 11'9"                     |       |

UNIT 102 1 BED | 1 BATH | 431 SQ.FT. DATE AVAILABLE RENT APARTMENT #

14 NAHANT AVE, REVERE MA 02151 | (781) 373 8060 | THEWILLETREVERE.COM

\*Floor plans are artist renderings and are shown for illustration purposes only. All square feet are approximate only.