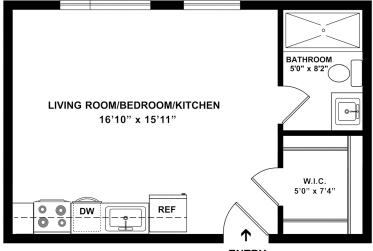

UNIT 102 1 BED | 1 BATH | 431 SQ.FT. DATE AVAILABLE RENT APARTMENT #

14 NAHANT AVE, REVERE MA 02151 | (781) 373 8060 | THEWILLETREVERE.COM

\*Floor plans are artist renderings and are shown for illustration purposes only. All square feet are approximate only.