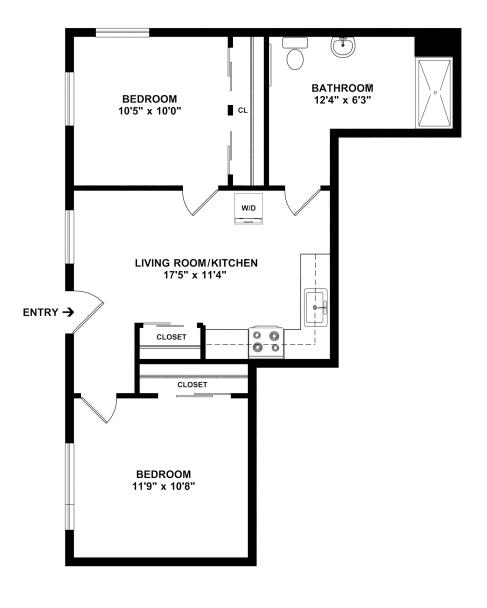

THE WILLET IS PET-FRIENDLY

UNIT 201

2 BEDS | 1 BATH | 594 SQ.FT.

DATE AVAILABLE RENT APARTMENT #

14 NAHANT AVE, REVERE MA 02151 | (781) 373 8060 | THEWILLETREVERE.COM

\*Floor plans are artist renderings and are shown for illustration purposes only. All square feet are approximate only.