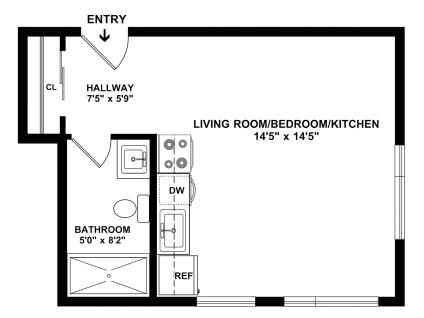

UNIT 102 1 BED | 1 BATH | 431 SQ.FT. DATE AVAILABLE RENT APARTMENT #

14 NAHANT AVE, REVERE MA 02151 | (781) 373 8060 | THEWILLETREVERE.COM

\*Floor plans are artist renderings and are shown for illustration purposes only. All square feet are approximate only.