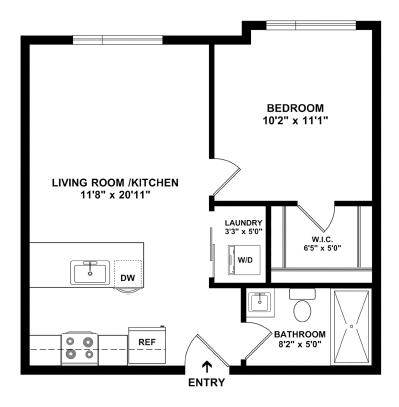

THE WILLET IS PET-FRIENDLY

| LIVING ROOM/KITCHEN<br>15'4" x 11'10"<br>w/d |       |
|----------------------------------------------|-------|
| BATHROOM<br>8'2" x 5'0"<br>CL                | ENTRY |
| BEDROOM<br>9'11" x 11'9"                     |       |

UNIT 102 1 BED | 1 BATH | 431 SQ.FT. DATE AVAILABLE RENT APARTMENT #

14 NAHANT AVE, REVERE MA 02151 | (781) 373 8060 | THEWILLETREVERE.COM

\*Floor plans are artist renderings and are shown for illustration purposes only. All square feet are approximate only.