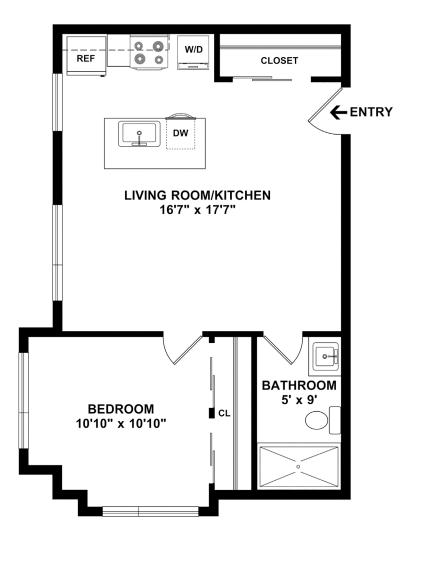

UNIT 102 1 BED | 1 BATH | 431 SQ.FT. DATE AVAILABLE RENT APARTMENT #

14 NAHANT AVE, REVERE MA 02151 | (781) 373 8060 | THEWILLETREVERE.COM

\*Floor plans are artist renderings and are shown for illustration purposes only. All square feet are approximate only.