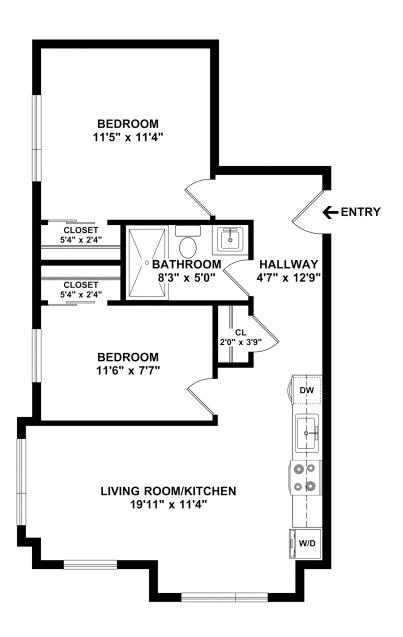

THE WILLET IS PET-FRIENDLY

| LIVING ROOM/KITCHEN<br>15'4" x 11'10"<br>w/d |       |
|----------------------------------------------|-------|
| BATHROOM<br>8'2" x 5'0"<br>CL                | ENTRY |
| BEDROOM<br>9'11" x 11'9"                     |       |

UNIT 102 1 BED | 1 BATH | 431 SQ.FT. DATE AVAILABLE RENT APARTMENT #

14 NAHANT AVE, REVERE MA 02151 | (781) 373 8060 | THEWILLETREVERE.COM

\*Floor plans are artist renderings and are shown for illustration purposes only. All square feet are approximate only.