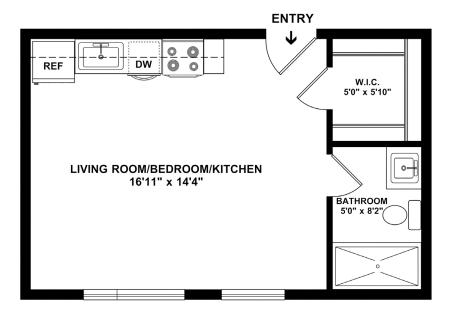

UNIT 102 1 BED | 1 BATH | 431 SQ.FT. DATE AVAILABLE RENT APARTMENT #

14 NAHANT AVE, REVERE MA 02151 | (781) 373 8060 | THEWILLETREVERE.COM

\*Floor plans are artist renderings and are shown for illustration purposes only. All square feet are approximate only.