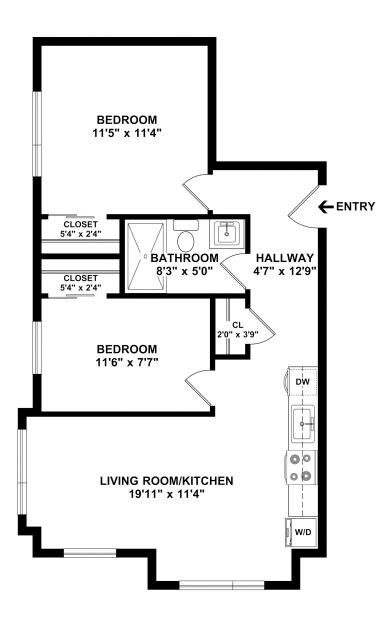

THE WILLET IS PET-FRIENDLY

UNIT 201

2 BEDS | 1 BATH | 594 SQ.FT.

DATE AVAILABLE RENT APARTMENT #

14 NAHANT AVE, REVERE MA 02151 | (781) 373 8060 | THEWILLETREVERE.COM

\*Floor plans are artist renderings and are shown for illustration purposes only. All square feet are approximate only.