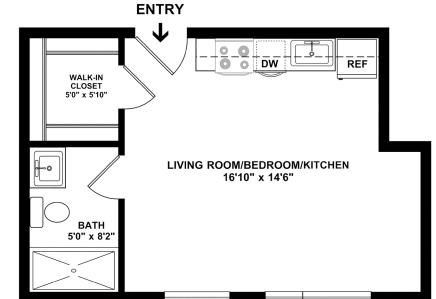

THE WILLET IS PET-FRIENDLY

| LIVING ROOM/KITCHEN<br>15'4" x 11'10"<br>w/d |       |
|----------------------------------------------|-------|
| BATHROOM<br>8'2" x 5'0"<br>CL                | ENTRY |
| BEDROOM<br>9'11" x 11'9"                     |       |

UNIT 102 1 BED | 1 BATH | 431 SQ.FT. DATE AVAILABLE RENT APARTMENT #

14 NAHANT AVE, REVERE MA 02151 | (781) 373 8060 | THEWILLETREVERE.COM

\*Floor plans are artist renderings and are shown for illustration purposes only. All square feet are approximate only.