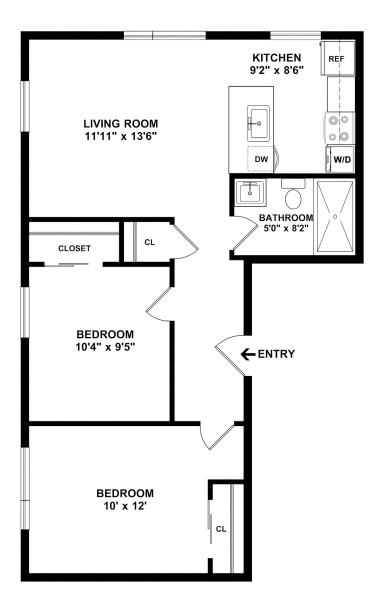

THE WILLET IS PET-FRIENDLY

| LIVING ROOM/KITCHEN<br>15'4" x 11'10"<br>w/d |       |
|----------------------------------------------|-------|
| BATHROOM<br>8'2" x 5'0"<br>CL                | ENTRY |
| BEDROOM<br>9'11" x 11'9"                     |       |

UNIT 102 1 BED | 1 BATH | 431 SQ.FT. DATE AVAILABLE RENT APARTMENT #

14 NAHANT AVE, REVERE MA 02151 | (781) 373 8060 | THEWILLETREVERE.COM

\*Floor plans are artist renderings and are shown for illustration purposes only. All square feet are approximate only.