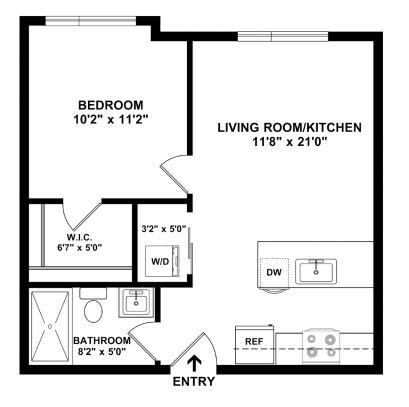

THE WILLET IS PET-FRIENDLY

| LIVING ROOM/KITCHEN<br>15'4" x 11'10"<br>w/d |       |
|----------------------------------------------|-------|
| BATHROOM<br>8'2" x 5'0"<br>CL                | ENTRY |
| BEDROOM<br>9'11" x 11'9"                     |       |

UNIT 102 1 BED | 1 BATH | 431 SQ.FT. DATE AVAILABLE RENT APARTMENT #

14 NAHANT AVE, REVERE MA 02151 | (781) 373 8060 | THEWILLETREVERE.COM

\*Floor plans are artist renderings and are shown for illustration purposes only. All square feet are approximate only.