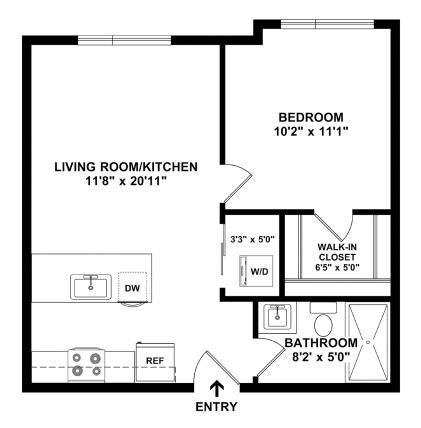

UNIT 102 1 BED | 1 BATH | 431 SQ.FT. DATE AVAILABLE RENT APARTMENT #

14 NAHANT AVE, REVERE MA 02151 | (781) 373 8060 | THEWILLETREVERE.COM

\*Floor plans are artist renderings and are shown for illustration purposes only. All square feet are approximate only.