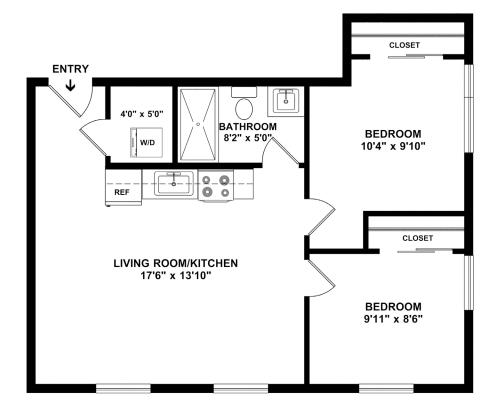

THE WILLET IS PET-FRIENDLY

| LIVING ROOM/KITCHEN<br>15'4" x 11'10"<br>w/d |       |
|----------------------------------------------|-------|
| BATHROOM<br>8'2" x 5'0"<br>CL                | ENTRY |
| BEDROOM<br>9'11" x 11'9"                     |       |

UNIT 102 1 BED | 1 BATH | 431 SQ.FT. DATE AVAILABLE RENT APARTMENT #

14 NAHANT AVE, REVERE MA 02151 | (781) 373 8060 | THEWILLETREVERE.COM

\*Floor plans are artist renderings and are shown for illustration purposes only. All square feet are approximate only.