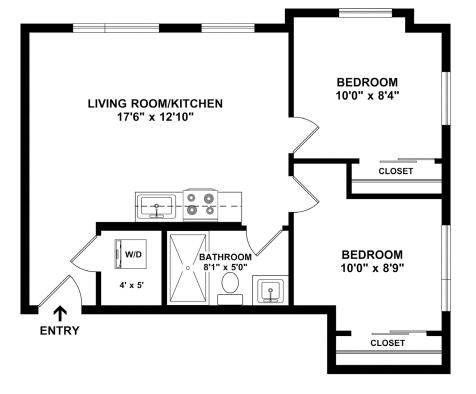

THE WILLET IS PET-FRIENDLY

UNIT 201

2 BEDS | 1 BATH | 594 SQ.FT.

DATE AVAILABLE RENT APARTMENT #

14 NAHANT AVE, REVERE MA 02151 | (781) 373 8060 | THEWILLETREVERE.COM

\*Floor plans are artist renderings and are shown for illustration purposes only. All square feet are approximate only.