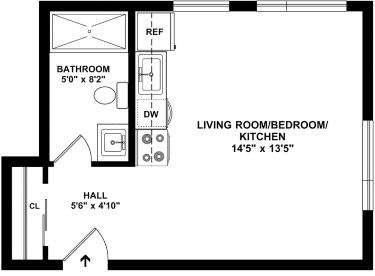

UNIT 102 1 BED | 1 BATH | 431 SQ.FT. DATE AVAILABLE RENT APARTMENT #

14 NAHANT AVE, REVERE MA 02151 | (781) 373 8060 | THEWILLETREVERE.COM

\*Floor plans are artist renderings and are shown for illustration purposes only. All square feet are approximate only.