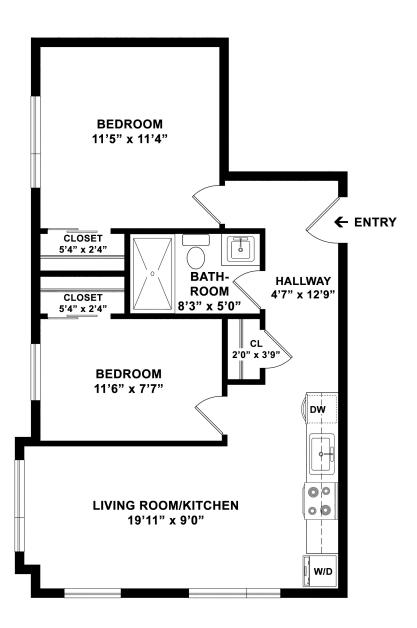

THE WILLET IS PET-FRIENDLY

UNIT 201

2 BEDS | 1 BATH | 594 SQ.FT.

DATE AVAILABLE RENT APARTMENT #

14 NAHANT AVE, REVERE MA 02151 | (781) 373 8060 | THEWILLETREVERE.COM

\*Floor plans are artist renderings and are shown for illustration purposes only. All square feet are approximate only.