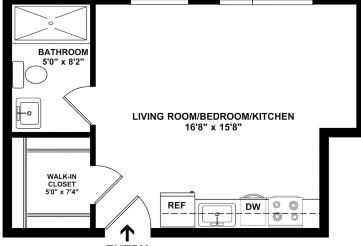

UNIT 102 1 BED | 1 BATH | 431 SQ.FT. DATE AVAILABLE RENT APARTMENT #

14 NAHANT AVE, REVERE MA 02151 | (781) 373 8060 | THEWILLETREVERE.COM

\*Floor plans are artist renderings and are shown for illustration purposes only. All square feet are approximate only.