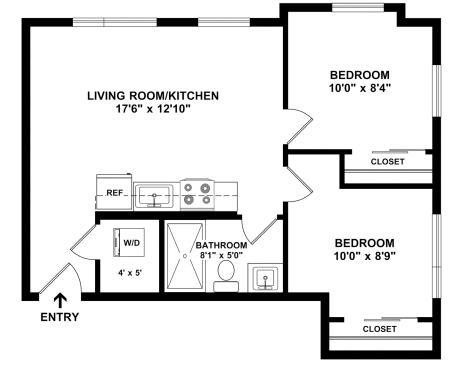

UNIT 102 1 BED | 1 BATH | 431 SQ.FT. DATE AVAILABLE RENT APARTMENT #

14 NAHANT AVE, REVERE MA 02151 | (781) 373 8060 | THEWILLETREVERE.COM

\*Floor plans are artist renderings and are shown for illustration purposes only. All square feet are approximate only.