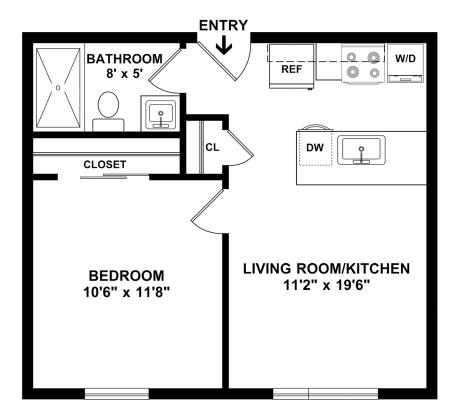

UNIT 102 1 BED | 1 BATH | 431 SQ.FT. DATE AVAILABLE RENT APARTMENT #

14 NAHANT AVE, REVERE MA 02151 | (781) 373 8060 | THEWILLETREVERE.COM

\*Floor plans are artist renderings and are shown for illustration purposes only. All square feet are approximate only.