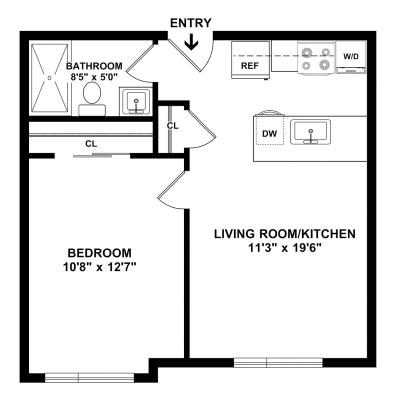

UNIT 102 1 BED | 1 BATH | 431 SQ.FT. DATE AVAILABLE RENT APARTMENT #

14 NAHANT AVE, REVERE MA 02151 | (781) 373 8060 | THEWILLETREVERE.COM

\*Floor plans are artist renderings and are shown for illustration purposes only. All square feet are approximate only.