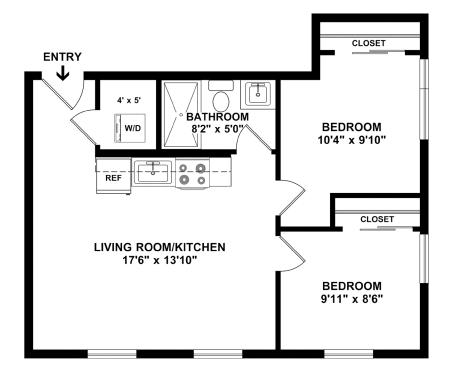

UNIT 102 1 BED | 1 BATH | 431 SQ.FT. DATE AVAILABLE RENT APARTMENT #

14 NAHANT AVE, REVERE MA 02151 | (781) 373 8060 | THEWILLETREVERE.COM

\*Floor plans are artist renderings and are shown for illustration purposes only. All square feet are approximate only.