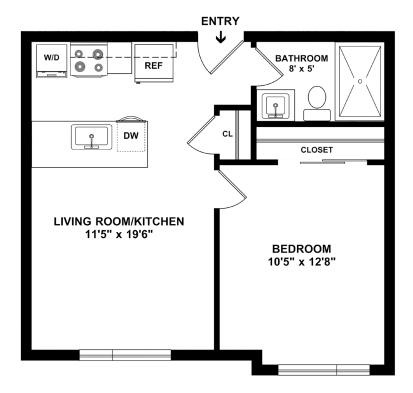

UNIT 102 1 BED | 1 BATH | 431 SQ.FT. DATE AVAILABLE RENT APARTMENT #

14 NAHANT AVE, REVERE MA 02151 | (781) 373 8060 | THEWILLETREVERE.COM

\*Floor plans are artist renderings and are shown for illustration purposes only. All square feet are approximate only.