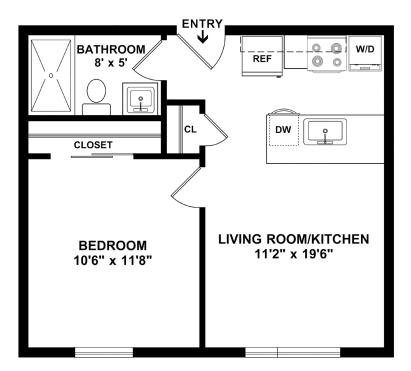

UNIT 102 1 BED | 1 BATH | 431 SQ.FT. DATE AVAILABLE RENT APARTMENT #

14 NAHANT AVE, REVERE MA 02151 | (781) 373 8060 | THEWILLETREVERE.COM

\*Floor plans are artist renderings and are shown for illustration purposes only. All square feet are approximate only.