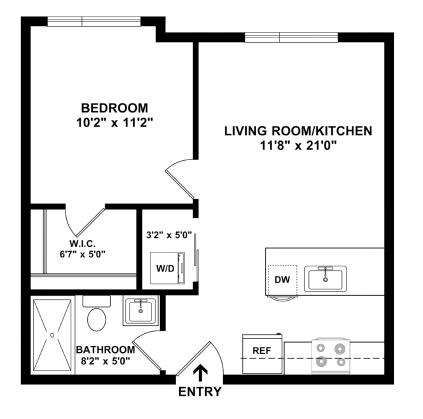

UNIT 102 1 BED | 1 BATH | 431 SQ.FT. DATE AVAILABLE RENT APARTMENT #

14 NAHANT AVE, REVERE MA 02151 | (781) 373 8060 | THEWILLETREVERE.COM

\*Floor plans are artist renderings and are shown for illustration purposes only. All square feet are approximate only.