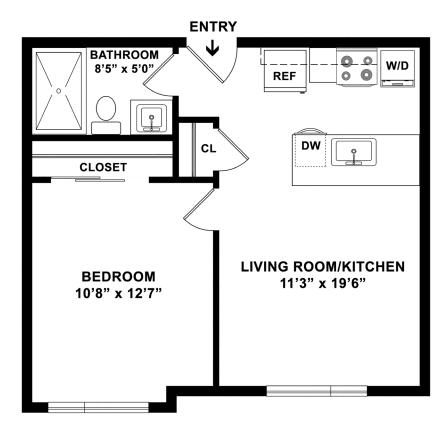

UNIT 102 1 BED | 1 BATH | 431 SQ.FT. DATE AVAILABLE RENT APARTMENT #

14 NAHANT AVE, REVERE MA 02151 | (781) 373 8060 | THEWILLETREVERE.COM

\*Floor plans are artist renderings and are shown for illustration purposes only. All square feet are approximate only.