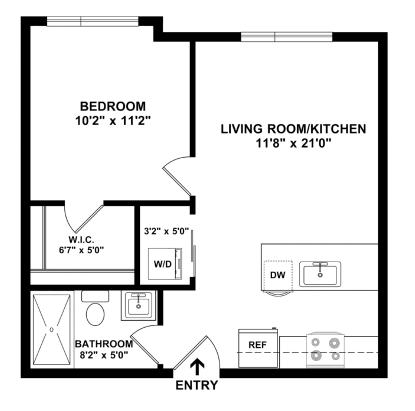

UNIT 102 1 BED | 1 BATH | 431 SQ.FT. DATE AVAILABLE RENT APARTMENT #

14 NAHANT AVE, REVERE MA 02151 | (781) 373 8060 | THEWILLETREVERE.COM

\*Floor plans are artist renderings and are shown for illustration purposes only. All square feet are approximate only.