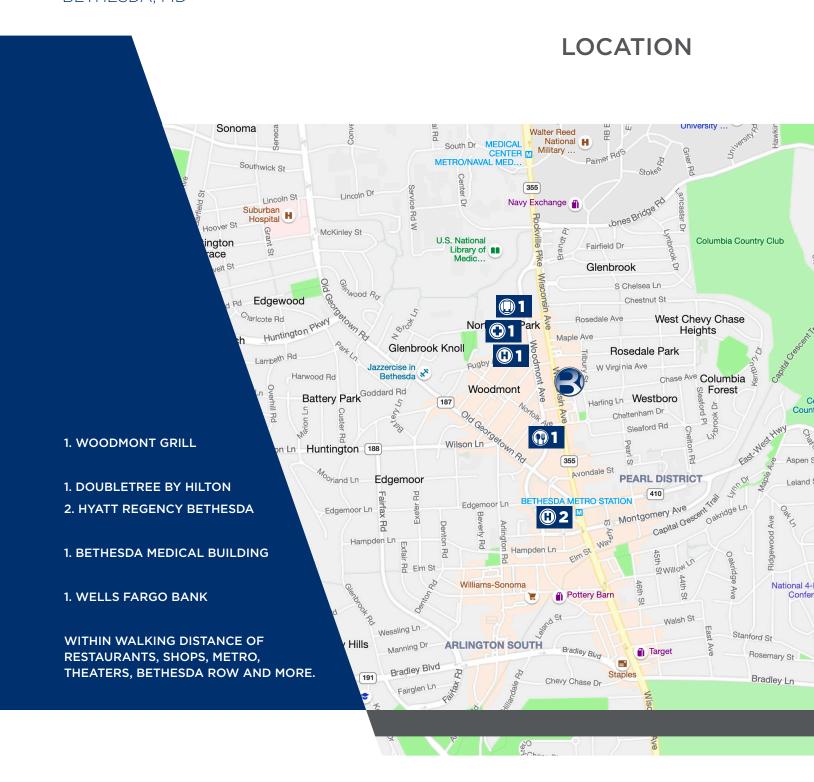

## **PROPERTY HIGHLIGHTS**

GROUND FLOOR COMMERCIAL SPACE SEPARATE METER FOR ELECTRIC DEDICATED ENTRANCE LARGE SURFACE AREA PARKING ACROSS FROM NEW MARRIOTT HEADQUARTERS NEXT DOOR TO CHASE BANK

RATE: \$30/SF - \$3,750/MONTH NNN LEASE TERM: 5 YEARS