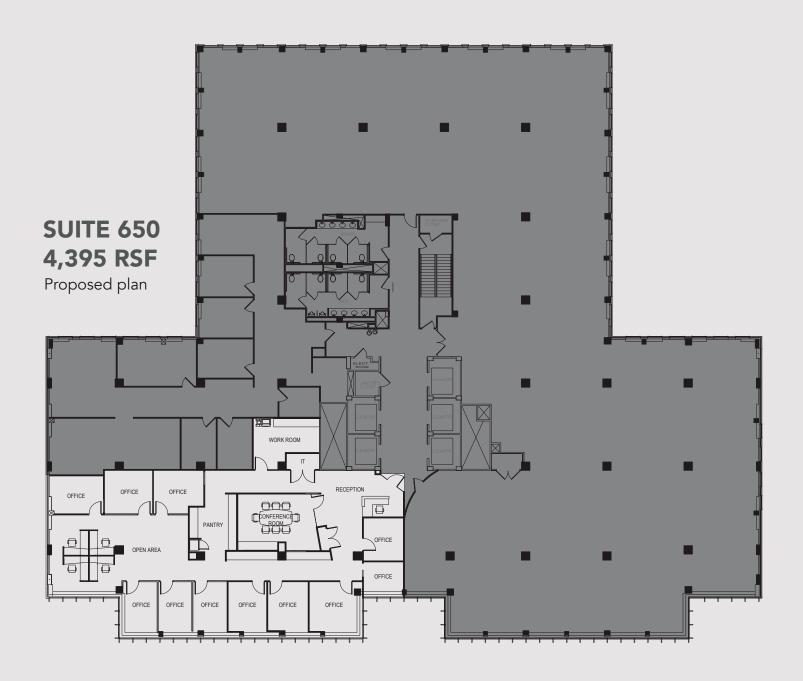

#### **SPACE AVAILABLE**

- 5th Floor 9,167 RSF 5th Floor - 2,349 RSF 6th Floor - 4,395 RSF 7th Floor - 1,628 RSF 9th Floor - 6,370 RSF 12th Floor - 2,465 RSF
- Owner occupied
- Conference Center on site
- Fitness Center, Cycling Room, Concierge 24/7 lobby attendant
- Building Common Area renovation complete – 2018
- Self & valet parking in building
- Across the street from Farragut West and two blocks from Farragut North stations