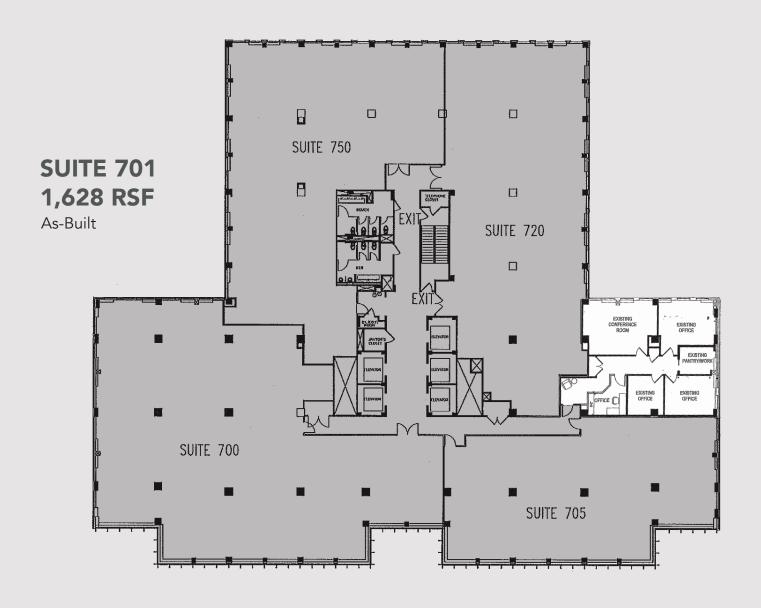

#### **SPACE AVAILABLE**

- 5th Floor 9,167 RSF 5th Floor - 2,349 RSF 6th Floor - 4,395 RSF 7th Floor - 1,628 RSF 9th Floor - 6,370 RSF 12th Floor - 2,465 RSF
- Owner occupied
- Conference Center on site
- Fitness Center, Cycling Room, Concierge 24/7 lobby attendant
- Building Common Area renovation complete – 2018
- Self & valet parking in building
- Across the street from Farragut West and two blocks from Farragut North stations