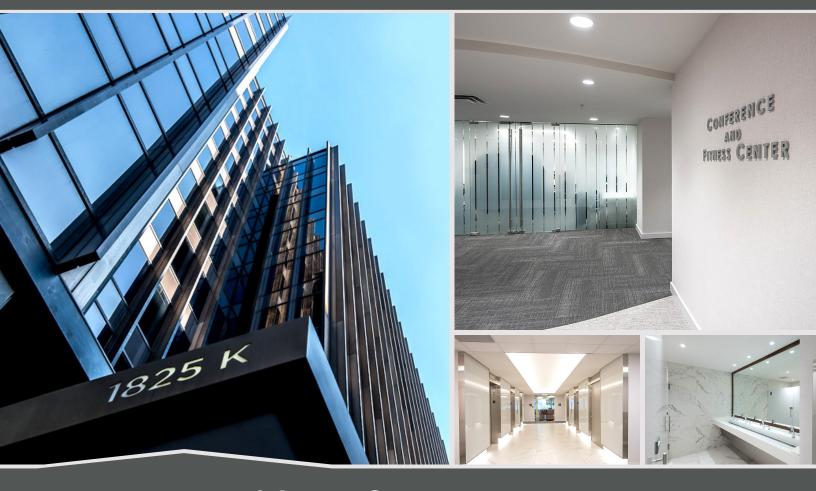

#### **SPACE AVAILABLE**

- 5th Floor 9,167 RSF 5th Floor - 2,349 RSF 6th Floor - 4,395 RSF 7th Floor - 1,628 RSF 9th Floor - 6,370 RSF 12th Floor - 2,465 RSF
- Owner occupied
- Conference Center on site
- Fitness Center, Cycling Room, Concierge 24/7 lobby attendant
- Building Common Area renovation complete – 2018
- Self & valet parking in building
- Across the street from Farragut West and two blocks from Farragut North stations