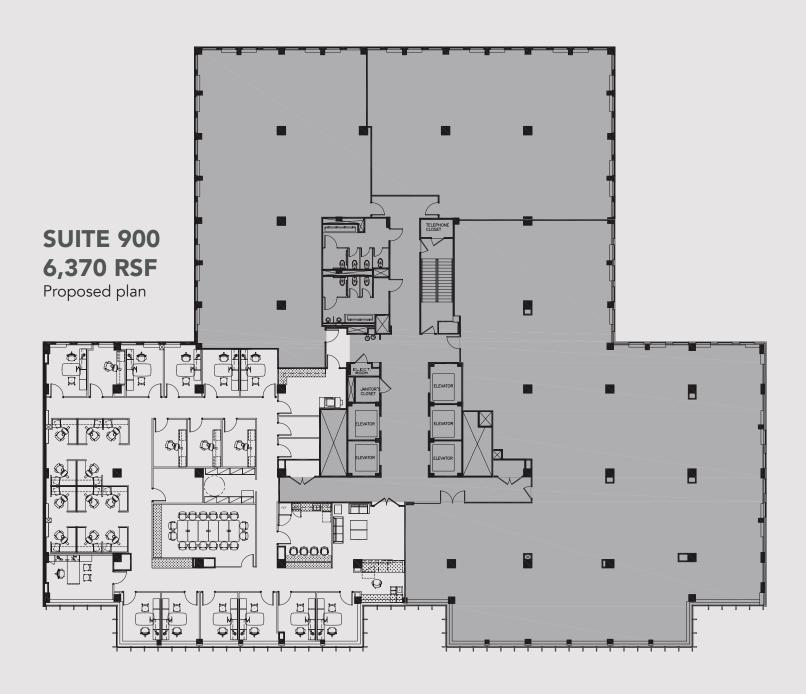

#### **SPACE AVAILABLE**

- 5th Floor 9,167 RSF 5th Floor - 2,349 RSF 6th Floor - 4,395 RSF 7th Floor - 1,628 RSF 9th Floor - 6,370 RSF 12th Floor - 2,465 RSF
- Owner occupied
- Conference Center on site
- Fitness Center, Cycling Room, Concierge 24/7 lobby attendant
- Building Common Area renovation complete – 2018
- Self & valet parking in building
- Across the street from Farragut West and two blocks from Farragut North stations