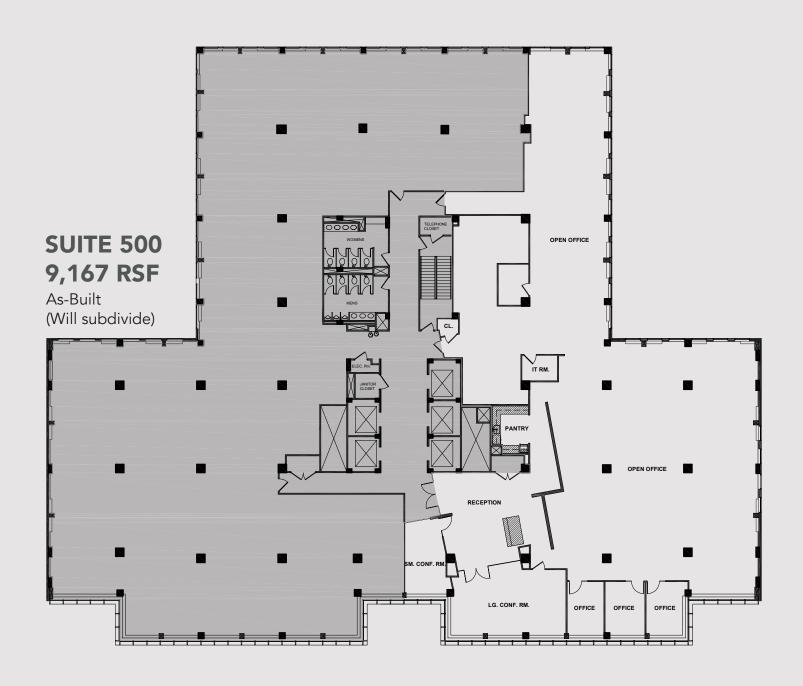

#### **SPACE AVAILABLE**

- 5th Floor 9,167 RSF 5th Floor - 2,349 RSF 6th Floor - 4,395 RSF 7th Floor - 1,628 RSF 9th Floor - 6,370 RSF 12th Floor - 2,465 RSF
- Owner occupied
- Conference Center on site
- Fitness Center, Cycling Room, Concierge 24/7 lobby attendant
- Building Common Area renovation complete – 2018
- Self & valet parking in building
- Across the street from Farragut West and two blocks from Farragut North stations