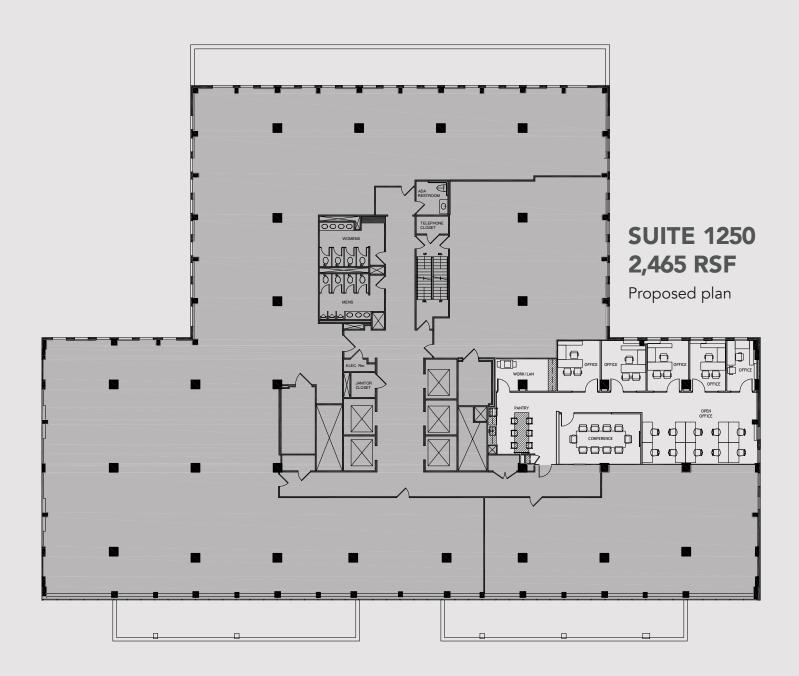

#### **SPACE AVAILABLE**

- 5th Floor 9,167 RSF 5th Floor - 2,349 RSF 6th Floor - 4,395 RSF 7th Floor - 1,628 RSF 9th Floor - 6,370 RSF 12th Floor - 2,465 RSF
- Owner occupied
- Conference Center on site
- Fitness Center, Cycling Room, Concierge 24/7 lobby attendant
- Building Common Area renovation complete – 2018
- Self & valet parking in building
- Across the street from Farragut West and two blocks from Farragut North stations