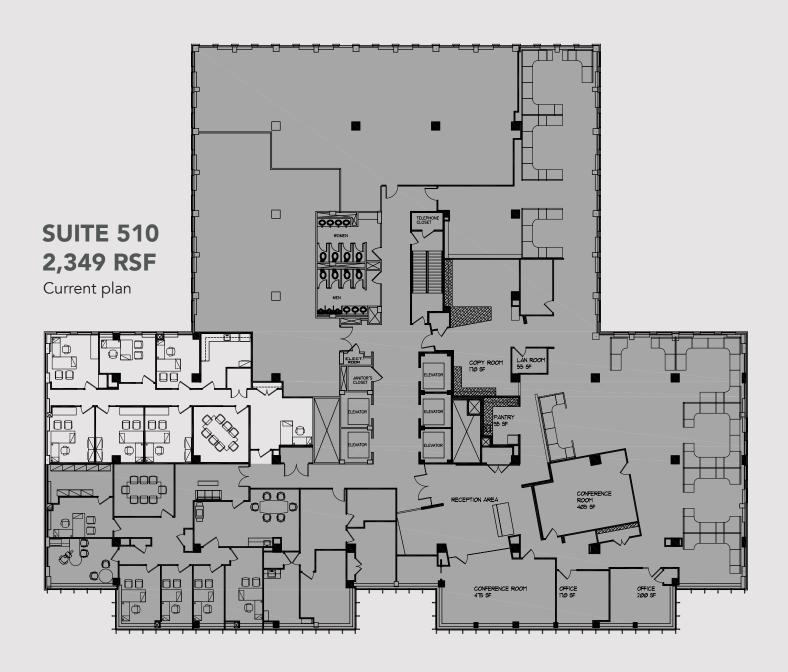

#### **SPACE AVAILABLE**

- 5th Floor 9,167 RSF 5th Floor - 2,349 RSF 6th Floor - 4,395 RSF 7th Floor - 1,628 RSF 9th Floor - 6,370 RSF 12th Floor - 2,465 RSF
- Owner occupied
- Conference Center on site
- Fitness Center, Cycling Room, Concierge 24/7 lobby attendant
- Building Common Area renovation complete – 2018
- Self & valet parking in building
- Across the street from Farragut West and two blocks from Farragut North stations