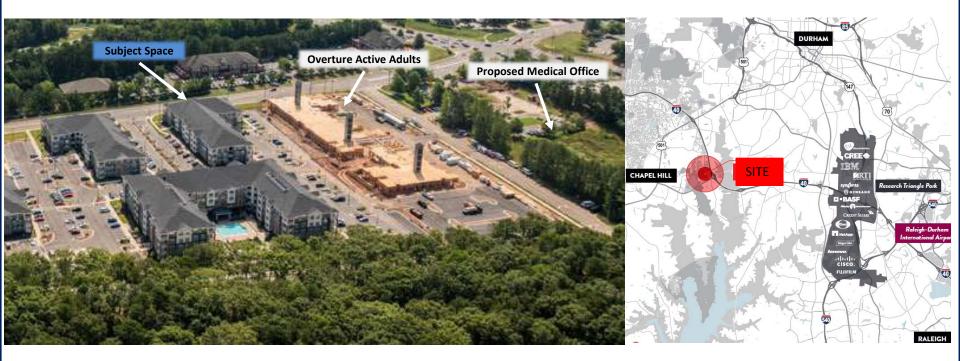

## Blu on Farrington Chapel Hill, North Carolina

Lat Purser & Associates, Inc.

*Blu on Farrington* is a premier property located within minutes of North Carolina's Research Triangle, UNC and Duke University, just of I-40 & Highway 54. With 298 residential units, this Class-A asset is well located to serve Chapel Hill and RTP. Within the project there is 5,000 square feet of office space on the first floor with frontage on Farrington Road. With 188 units for residents 55 and older adjacent to Blu on Farrington and the 168,000 square foot medical office building planned at Farrington & Cleora Drive, this would be an ideal location for medical offices, treatment centers or physical therapy.