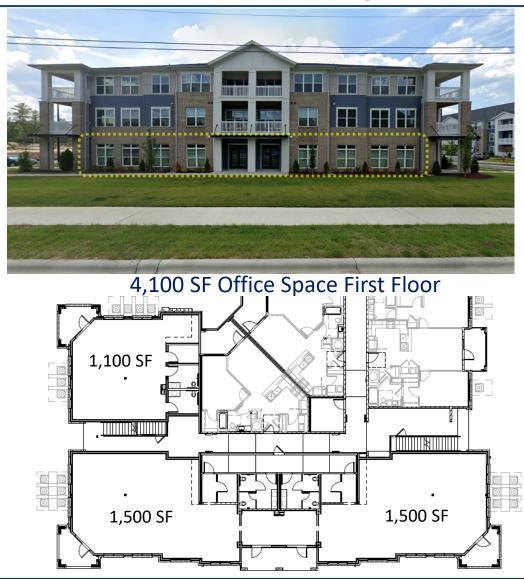

## Blu on Farrington Chapel Hill, North Carolina

Lat Purser & Associates, Inc.

*Blu on Farrington* is a premier property located within minutes of North Carolina's Research Triangle, UNC and Duke University, just of I-40 & Highway 54. With 298 residential units, this Class-A asset is well located to serve Chapel Hill and RTP. Within the project there is 5,000 square feet of office space on the first floor with frontage on Farrington Road. With 188 units for residents 55 and older adjacent to Blu on Farrington and the 168,000 square foot medical office building planned at Farrington & Cleora Drive, this would be an ideal location for medical offices, treatment centers or physical therapy.