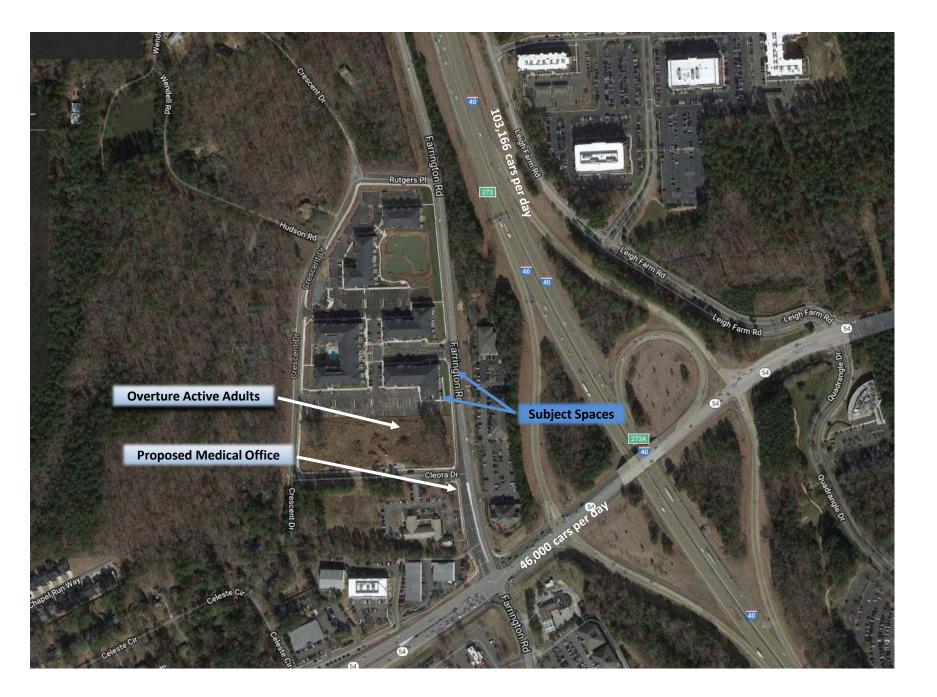

## Blu on Farrington Chapel Hill, North Carolina

Lat Purser & Associates, Inc.

*Blu on Farrington* is a premier property located within minutes of North Carolina's Research Triangle, UNC and Duke University, just of I-40 & Highway 54. With 298 residential units, this Class-A asset is well located to serve Chapel Hill and RTP. Within the project there is 5,000 square feet of office space on the first floor with frontage on Farrington Road. With 188 units for residents 55 and older adjacent to Blu on Farrington and the 168,000 square foot medical office building planned at Farrington & Cleora Drive, this would be an ideal location for medical offices, treatment centers or physical therapy.