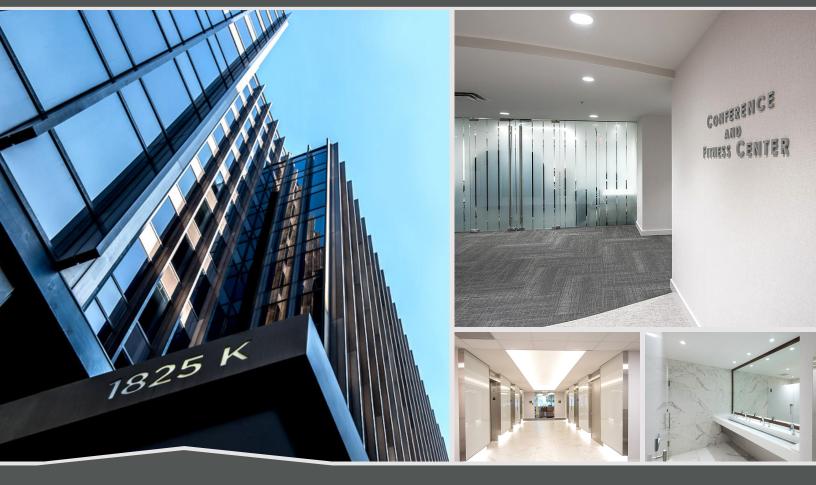

# GREAT SPACE AVAILABLE

IN NEWLY RENOVATED BUILDING

# 1825 K STREET, NW WASHINGTON, DC 20006

#### **SPACE AVAILABLE**

- 1st Floor 990 RSF 5th Floor — 9,167 RSF 5th Floor — 2,349 RSF 6th Floor — 4,395 RSF 9th Floor — 6,370 RSF 12th Floor — 2,465 RSF
- Owner occupied
- Conference Center on site
- Fitness Center, Cycling Room, Concierge 24/7 lobby attendant
- Building Common Area renovation complete – 2018
- Self & valet parking in building