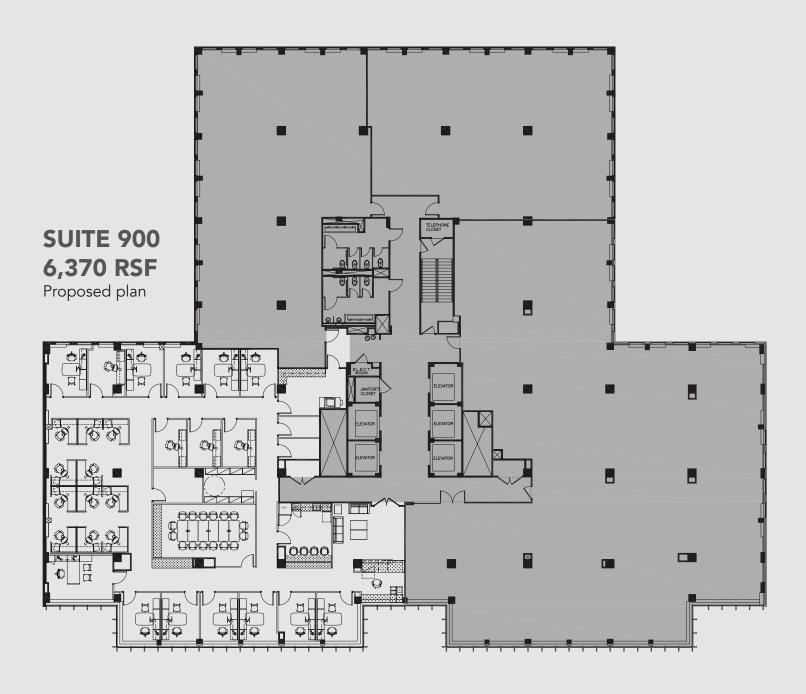

#### **SPACE AVAILABLE**

- 1st Floor 990 RSF 5th Floor — 9,167 RSF 5th Floor — 2,349 RSF 6th Floor — 4,395 RSF 9th Floor — 6,370 RSF 12th Floor — 2,465 RSF
- Owner occupied
- Conference Center on site
- Fitness Center, Cycling Room, Concierge 24/7 lobby attendant
- Building Common Area renovation complete – 2018
- Self & valet parking in building