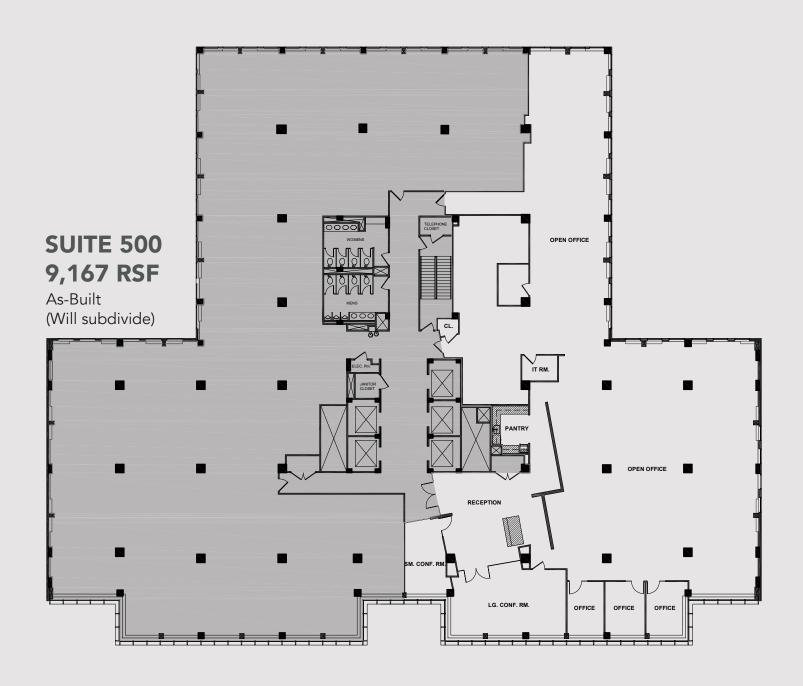

#### **SPACE AVAILABLE**

- 1st Floor 990 RSF 5th Floor — 9,167 RSF 5th Floor — 2,349 RSF 6th Floor — 4,395 RSF 9th Floor — 6,370 RSF 12th Floor — 2,465 RSF
- Owner occupied
- Conference Center on site
- Fitness Center, Cycling Room, Concierge 24/7 lobby attendant
- Building Common Area renovation complete – 2018
- Self & valet parking in building