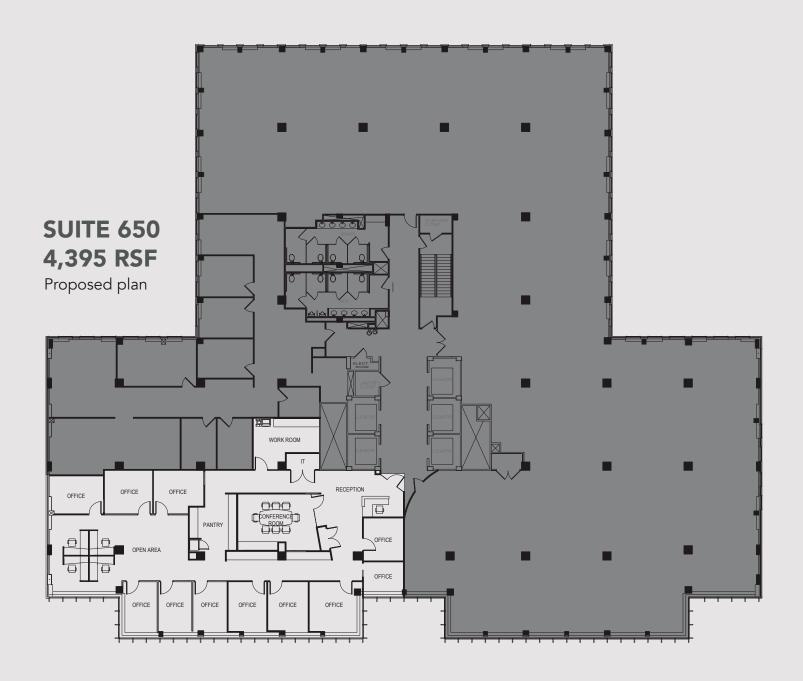

#### **SPACE AVAILABLE**

- 1st Floor 990 RSF 5th Floor — 9,167 RSF 5th Floor — 2,349 RSF 6th Floor — 4,395 RSF 9th Floor — 6,370 RSF 12th Floor — 2,465 RSF
- Owner occupied
- Conference Center on site
- Fitness Center, Cycling Room, Concierge 24/7 lobby attendant
- Building Common Area renovation complete – 2018
- Self & valet parking in building