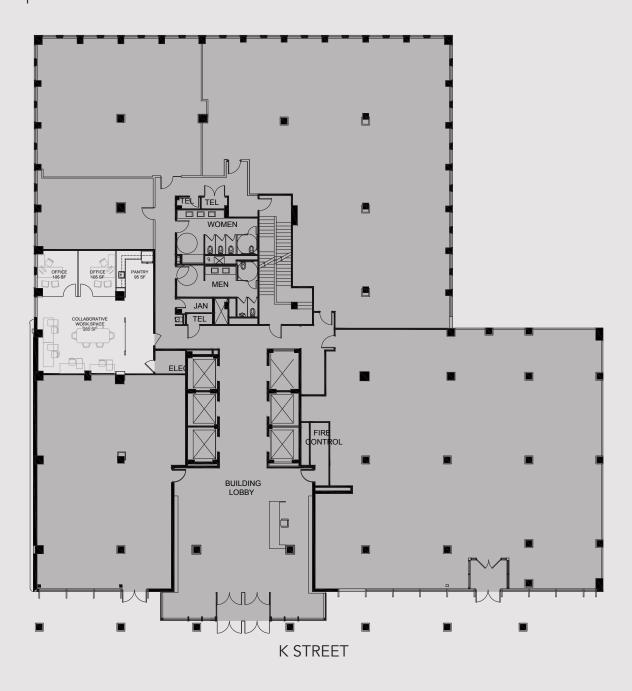

WLY RENOVATED BUILDING



# 1825 K STREET, NW WASHINGTON, DC 20006

#### **SPACE AVAILABLE**

- 1st Floor 990 RSF 5th Floor — 9,167 RSF 5th Floor — 2,349 RSF 6th Floor — 4,395 RSF 9th Floor — 6,370 RSF 12th Floor — 2,465 RSF
- Owner occupied
- Conference Center on site
- Fitness Center, Cycling Room, Concierge 24/7 lobby attendant
- Building Common Area renovation complete – 2018
- Self & valet parking in building

- Across the street from Farragut West and two blocks from Farragut North stations
- Located in the Central Business District
- Within walking distance of numerous highend restaurants, hotels and banks

For leasing information, contact

Carla C. Cavanaugh

Vice President, Commercial Leasing
202-617-3122
ccavanaugh@borgermanagement.com



## **SUITE 100 990 RSF**

Proposed plan













K STREET













#### **LOCATION & AMENITIES**



#### **RESTAURANTS**

- 1. Sichuan Pavilion
- 2. Protein Bar
- 3. Rasoi Indian Kitchen
- 4. Five Guys Burgers and Fries
- 5. Cities Restaurant & Lounge
- 6. Elephant & Castle
- 7. Stoupsy's
- 8. Potbelly Sandwich Shop
- 9. Pret A Manger
- 10. Devon & Blakely
- 11. Washington Deli
- 12. KAZ Sushi Bistro
- 13. Jack's Fresh
- 14 Au Bon Pain

#### COFFEE

- 1. Au Bon Pain
- 2. Cafe Carvy
- 3. Starbucks
- 4. Corner Bakery Cafe
- 5. Havana Cafe
- 6. Cafe' Grande
- 7. Filter Coffeehouse & Espresso
- 8. Dunkin' Donuts
- 9. Starbucks
- 10. K Street Cafe & Bagel
- 11. Greenberry's Coffee & Tea
- 12. Penn Grill
- 13. Starbucks
- 14. Corner Bakery Cafe

#### **BANKS**

- 1. Bank of America Financial Center
- 2. Sun Trust Bank
- 3. PNC