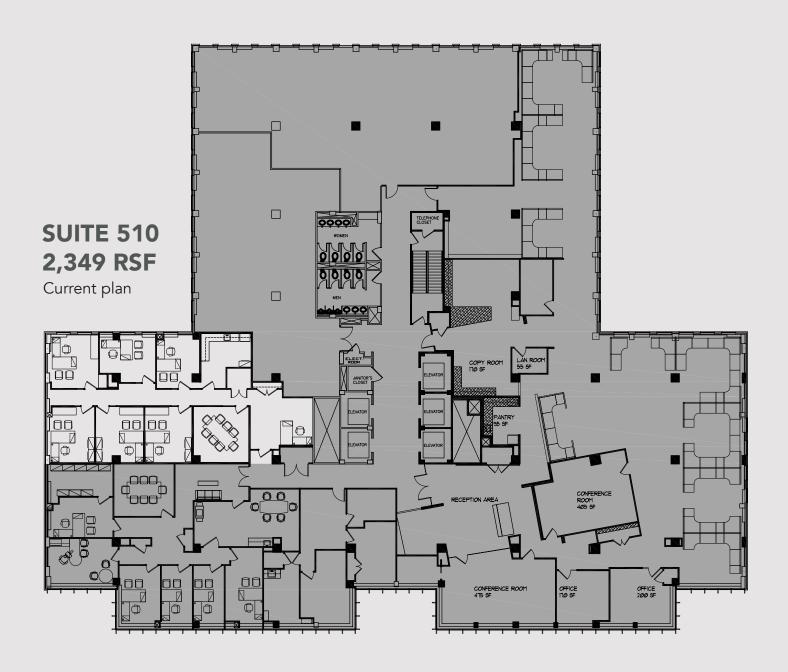

#### **SPACE AVAILABLE**

- 1st Floor 990 RSF 5th Floor — 9,167 RSF 5th Floor — 2,349 RSF 6th Floor — 4,395 RSF 9th Floor — 6,370 RSF 12th Floor — 2,465 RSF
- Owner occupied
- Conference Center on site
- Fitness Center, Cycling Room, Concierge 24/7 lobby attendant
- Building Common Area renovation complete – 2018
- Self & valet parking in building