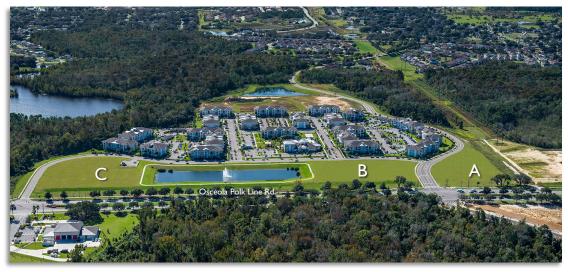

PARCEL A 4.55 acres Under Contract

> PARCEL B 3.88 acres For Sale

PARCEL C 4.54 acres Under Contract

Davenport, FL 33896 • Osceola Polk Line Road • Polk County <u>Parcel Information</u> • <u>Permitted Uses</u>

# COMMERCIAL HIGHLIGHTS

- The outparcels are located at the entrance to <u>Legacy Union Square Apartments</u> and are situated along State Road 532
- A combined 1,990 linear feet of frontage on SR 532
- Primary uses are retail, office or hotel
- Zoned CACX Community Activity Center
- The site is convenient and accessible to Interstate 4, the 429 Expressway, US 27 to the south and US 192 to the north
- Developed sites will offer professional services, shopping and dining