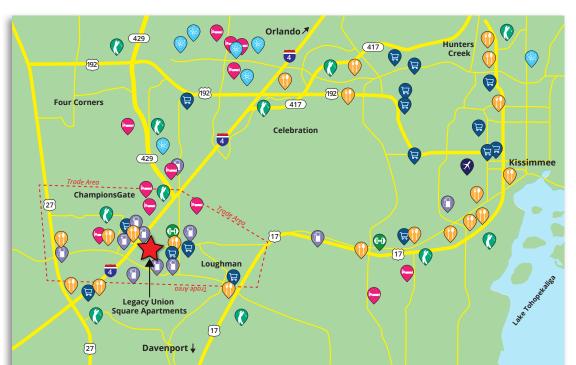

# TRADE AREA & DEMOGRAPHICS

- 21,103 population
- 7,620 households
- \$59,558 average household income
- 5,714 employees
- Predicted 3.6% population increase in the next 5 years

| Drive Time | Total<br>Households | Avg. Persons per<br>Household | Residential<br>Population | Owner-occupied<br>Housing Units | Renter-occupied<br>Housing Units |
|------------|---------------------|-------------------------------|---------------------------|---------------------------------|----------------------------------|
| 3-mins     | 9,700               | 3.19                          | 30,989                    | 65.51%                          | 34.49%                           |
| 10-mins    | 29,772              | 2.75                          | 81,803                    | 68.12%                          | 31.88%                           |

# SURROUNDING DEVELOPMENTS

### ChampionsGate: World-renowned Public Golf Facility

1.4 Miles From Legacy Union Square 1,500 Acres

862 Rooms, Omni Resort

1,970 Residential Units

450,000 SF - Commercial

## Reunion Resort: Exclusive Golf Community

2,300 Acres

1,600 Rooms

6,200 Residential Units

700,000 SF - Commercial

### **Reunion Resort**

1.1 Miles From Legacy Union Square 275 Rooms

Holiday Inn Express & Suites Orlando South 5 Miles From Legacy Union Square 95 Rooms

### Hampton Inn Orlando-Maingate 4 Miles From Legacy Union Square

83 Rooms

Comfort Inn & Suites Maingate South

4.9 Miles From Legacy Union Square 74 Rooms