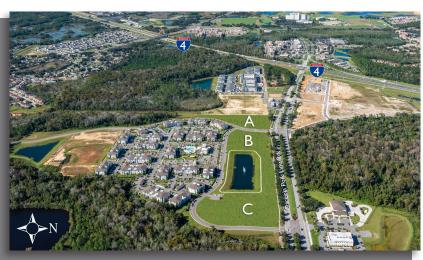

PARCEL A 4.55 acres Under Contract

> PARCEL B 3.88 acres For Sale

PARCEL C 4.54 acres Under Contract

Davenport, FL 33896 • Osceola Polk Line Road • Polk County <u>Parcel Information</u> • <u>Permitted Uses</u>

# COMMERCIAL HIGHLIGHTS

- The outparcels are located at the entrance to <u>Legacy Union Square Apartments</u> and are situated along State Road 532
- A combined 1,990 linear feet of frontage on SR 532
- Primary uses are retail, office or hotel
- Zoned CACX Community Activity Center
- The site is convenient and accessible to Interstate 4, the 429 Expressway, US 27 to the south and US 192 to the north
- Developed sites will offer professional services, shopping and dining