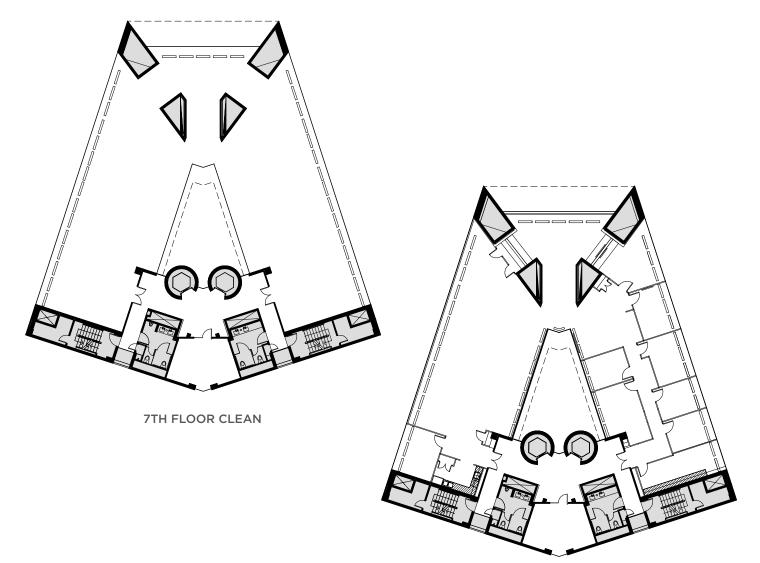

**FLOOR PLAN** 

7TH FLOOR PLANS

**7TH FLOOR EXISTING** 

TERM: 5-10 YEARS OPERATING EXPENSES & REAL ESTATE TAXES: PROPORTIONATE SHARE PAID BY TENANT

BRITTANY RICE PROPERTY MANAGER