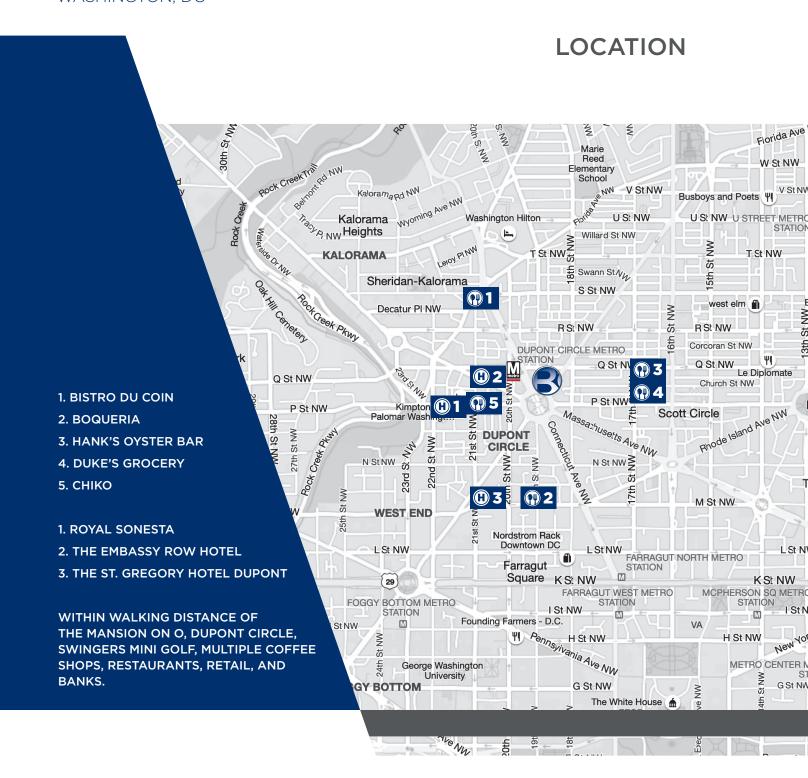

## 21 DUPONT CIRCLE, NW WASHINGTON, DC

# 21 DUPONT CIRCLE, NW WASHINGTON, DC

BRITTANY RICE PROPERTY MANAGER

BRITTANY RICE PROPERTY MANAGER

202.349.2793 DIRECT BRICE@BORGERMANAGEMENT.COM

THE INFORMATION CONTAINED HEREIN IS BELIEVED TO BE ACCURATE BUT THE LANDLORD OR AGENT DOES NOT WARRANT OR GUARANTY THE ACCURACY AND THEREFORE IS SUBJECT TO CHANGE WITHOUT NOTICE.