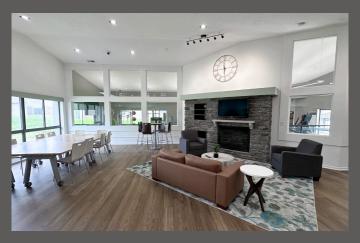

#### Preferred Employer Program

Liberty Hill Apartments, located in prestigious Solon, Ohio, offers upscale 1-, 2- and 3-bedroom garden apartments for every lifestyle. The living spaces at Liberty Hill feature private patios/balconies, walk-in closets, fully-equipped kitchens with dishwashers and more. Within our pet-friendly community is a heated outdoor pool, 24-hour professional fitness studio, picnic area with gazebo and grills, garage parking and walking trails. Liberty Hill is ideally located in a residential setting near fine shopping and dining in an award-winning school district. Our location offers easy access to routes 422, I-271 & I-480, and is only minutes from downtown Cleveland. Find your new home today at Liberty Hill Apartments!