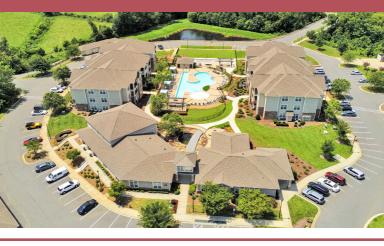

### Preferred Employer Program

With its convenient, trendy north Charlotte location near I-85, I-485 and Highway 73, Legacy Concord Apartments is ideally located near shopping, dining and entertainment. Legacy Concord offers 1-, 2- and 3-bedroom floor plans up to 1490 square feet appointed with upscale finishes. A smoke-free and pet-friendly community, Legacy Concord features a dog park and pet spa, 24-hour professional fitness studio with virtual training, saltwater swimming pool, indoor pickleball court, gaming lounge, and several outdoor living and entertaining spaces with unparalleled amenities.